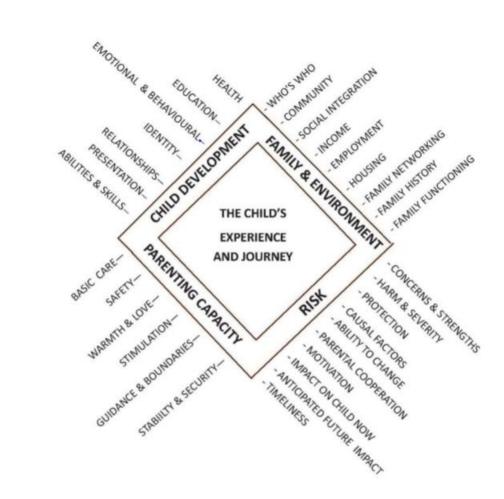

## **Regional Assessment Framework Domains (September 2013)**

There are four domains that constitute this assessment framework which are:

Taken from the Regional Assessment Framework, which sets out the generic framework for assessment that will set the standards across the region. It is intended to provide practitioners with an understanding of what factors need to be understood within the assessment, and practice pointers when considering the domains of the assessment. Each local Authority and LSCB will need to consider how the framework translates into local practice in line with locally determined processes, procedures and thresholds.